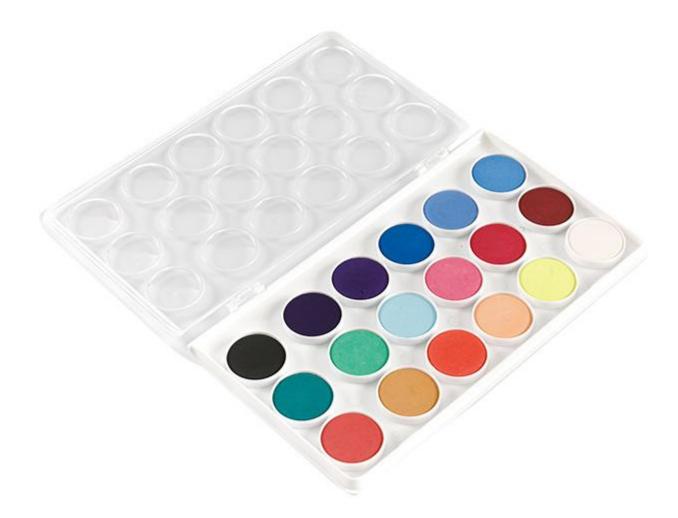

### 1. Product Introduction

This is a watercolor set where you can paint as much as you want. You get 18 colors and a clear cover that allows you to take your paints anywhere with you. It has plastic body and it is non-toxic so it is safe to use this.

#### 2. Product Parameter (Specification)

| Product name: | Easy watercolour      | Color:           | 18colors       |
|---------------|-----------------------|------------------|----------------|
| Capacity:     | 3ml                   | Usage:           | Art painting   |
| Age:          | Over 36months         | Single size:     | Dia28mm        |
| Material:     | Non-toxic Color Paint | OEM/ODM:         | acceptable     |
| Shape:        | round                 | Place of Origin: | Zhejiang,China |

#### 3. Product Feature And Application

This watercolor set is a must-have for any watercolor lover. The 18 colors are all mixed together and housed in a clear, plastic body that has a cap on top to ensure your paints stay fresh. The paint is non-toxic, so you can rest assured that you are using safe, high quality product. Watercolour is a friendly water based paint that offers you the freedom to play with colour and achieve a wide range of effects. These high quality colours are made from the finest natural ingredients in order to ensure consistent performance and beautiful results.