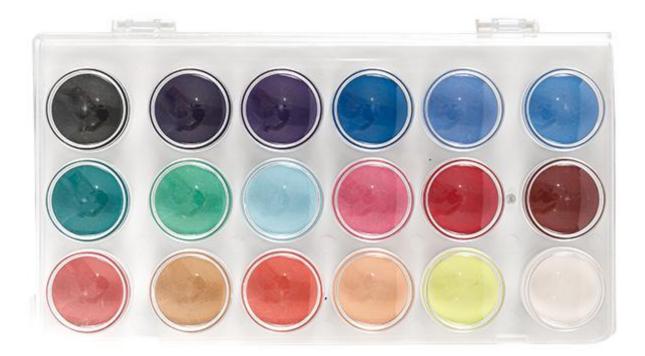

### 1. Product Introduction

This is a watercolor set where you can paint as much as you want. You get 18 colors and a clear cover that allows you to take your paints anywhere with you. It has plastic body and it is non-toxic so it is safe to use this.

#### 2. Product Parameter (Specification)

| Product name: | Easy watercolour      | Color:           | 18colors       |
|---------------|-----------------------|------------------|----------------|
| Capacity:     | 3ml                   | Usage:           | Art painting   |
| Age:          | Over 36months         | Single size:     | Dia28mm        |
| Material:     | Non-toxic Color Paint | OEM/ODM:         | acceptable     |
| Shape:        | round                 | Place of Origin: | Zhejiang,China |

#### 3. Product Feature And Application

This watercolor set is a must-have for any watercolor lover. The 18 colors are all mixed together and housed in a clear, plastic body that has a cap on top to ensure your paints stay fresh. The paint is non-toxic, so you can rest assured that you are using safe, high quality product. Watercolour is a friendly water based paint that offers you the freedom to play with colour and achieve a wide range of effects. These high quality colours are made from the finest natural ingredients in order to ensure consistent performance and beautiful results.