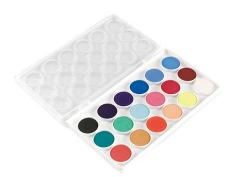

### 1. Product Introduction

This is a watercolor set where you can paint as much as you want. You get 18 colors and a clear cover that allows you to take your paints anywhere with you. It has plastic body and it is non-toxic so it is safe to use this.

#### 2. Product Parameter (Specification)

| Product name: | Easy watercolour      | Color:           | 18colors       |
|---------------|-----------------------|------------------|----------------|
| Capacity:     | 3ml                   | Usage:           | Art painting   |
| Age:          | Over 36months         | Single size:     | Dia28mm        |
| Material:     | Non-toxic Color Paint | OEM/ODM:         | acceptable     |
| Shape:        | round                 | Place of Origin: | Zhejiang,China |

#### 3. Product Feature And Application

This watercolor set is a must-have for any watercolor lover. The 18 colors are all mixed together and housed in a clear, plastic body that has a cap on top to ensure your paints stay fresh. The paint is non-toxic, so you can rest assured that you are using safe, high quality product. Watercolour is a friendly water based paint that offers you the freedom to play with colour and achieve a wide range of effects. These high quality colours are made from the finest natural ingredients in order to ensure consistent performance and beautiful results.